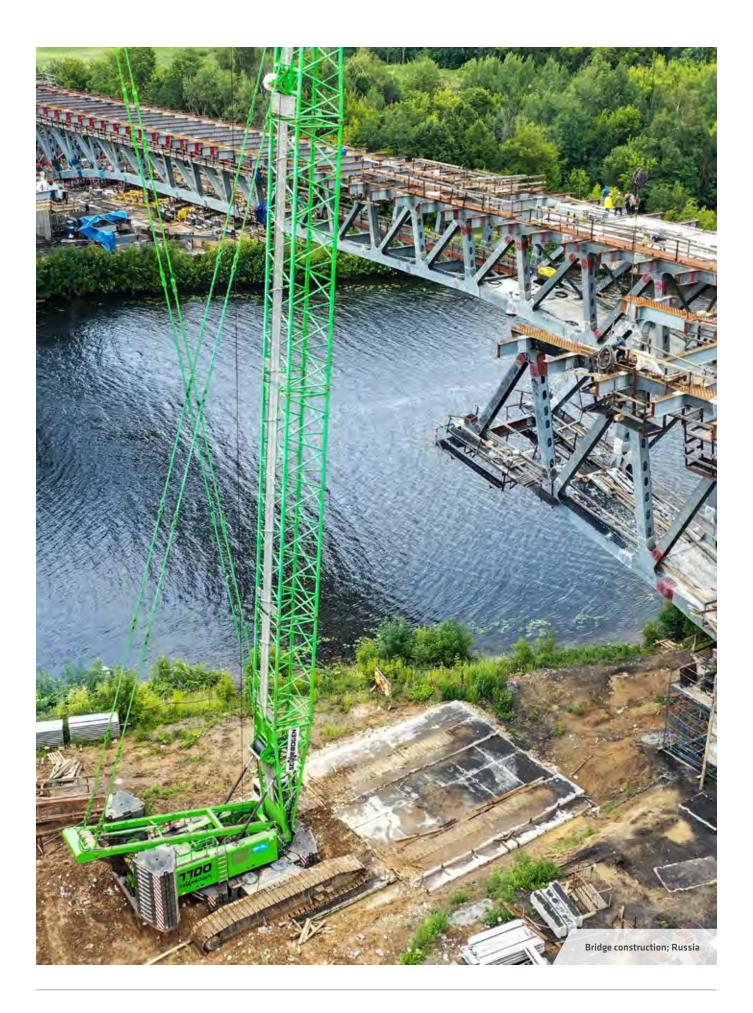

## **BRIDGE CONSTRUCTION**

Precise lifting of the heaviest loadsTraveling with loads of up to 100 %

Our cranes offer the perfect combination of power and mobility for complex projects in new or replacement bridge construction. They move safely under load, carry out fast and effective lifting operations and offer outstanding stability thanks to wide-gauge undercarriages – qualities that impress in any infrastructure project.