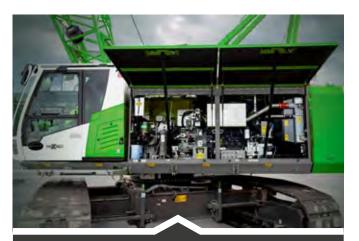

## **05** MAINTENANCE AND SERVICE MADE EASY

## **KEEP IT SIMPLE.** TECHNOLOGY THAT CAN BE MASTERED.

All service points are clearly arranged and easily accessible. The SENCON control system supports you with diagnostics. So your machine is back in action more quickly.

Reliable and practical technology

Stay independent and easily repair your machine yourself

A central electrical distribution board and electronic modules simplify maintenance

14 SENEBOGEN

SH: heavy main boom LH: light main boom WS: luffing jib FS: fixed fly jib