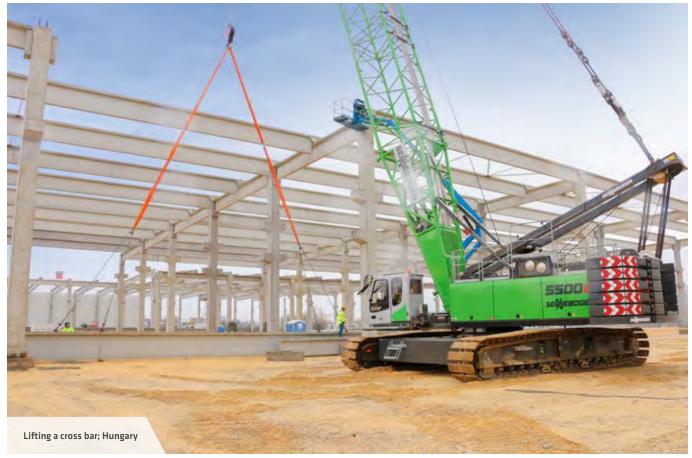

## **BRIDGE CONSTRUCTION**

Precise lifting of the heaviest loadsTraveling with loads of up to 100 %

Our cranes offer the perfect combination of power and mobility for complex projects in new or replacement bridge construction. They move safely under load, carry out fast and effective lifting operations and offer outstanding stability thanks to wide-gauge undercarriages – qualities that impress in any infrastructure project.