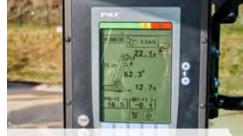

#### Intuitive controls

The intuitive **SENCON** control system shows all relevant information and possibilities for action and thus actively supports you in your work with the machine.