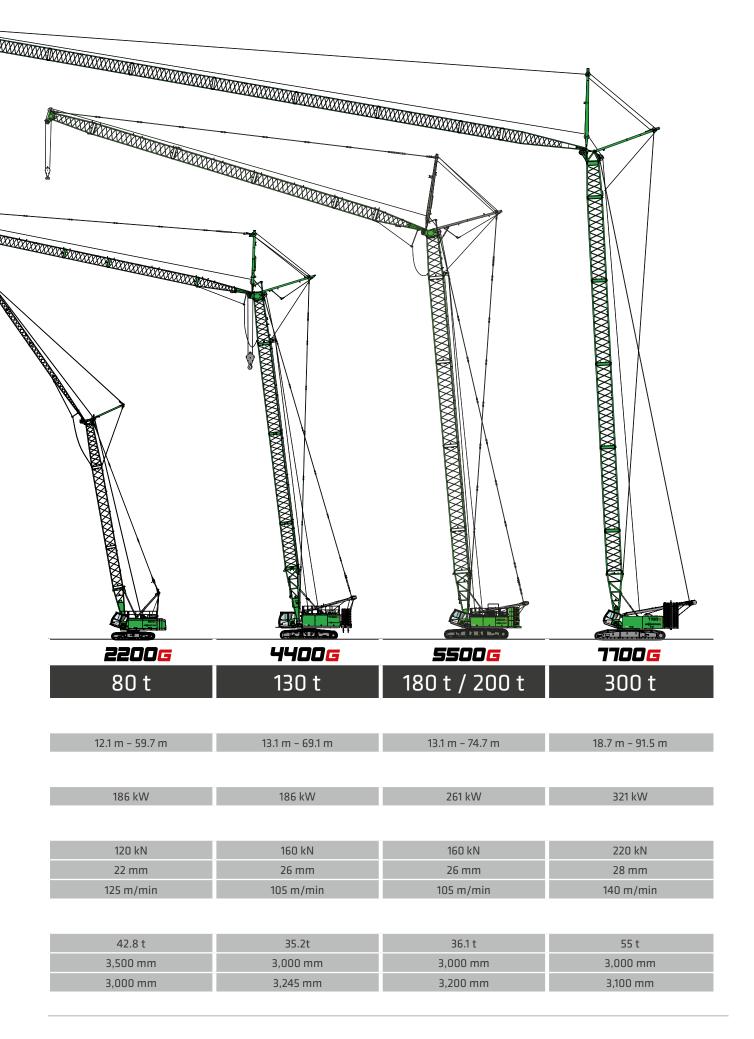

# 80 t CRAWLER CRANE

80 t load capacity

186 kW diesel engine

59.7 m hook height

120 kN winch

# 130 t CRAWLER CRANE

130 t load capacity

186 kW diesel engine

93 m hook height

160 kN winch

# 180/200 t CRAVLER CRANE

180/200 t load capacity

283 kW diesel engine

104 m hook height

160 kN winch

# 300 t CRAWLER CRANE

300 t load capacity

321 kW diesel engine

154 m hook height

**BENEFITS** 

200 kN winch