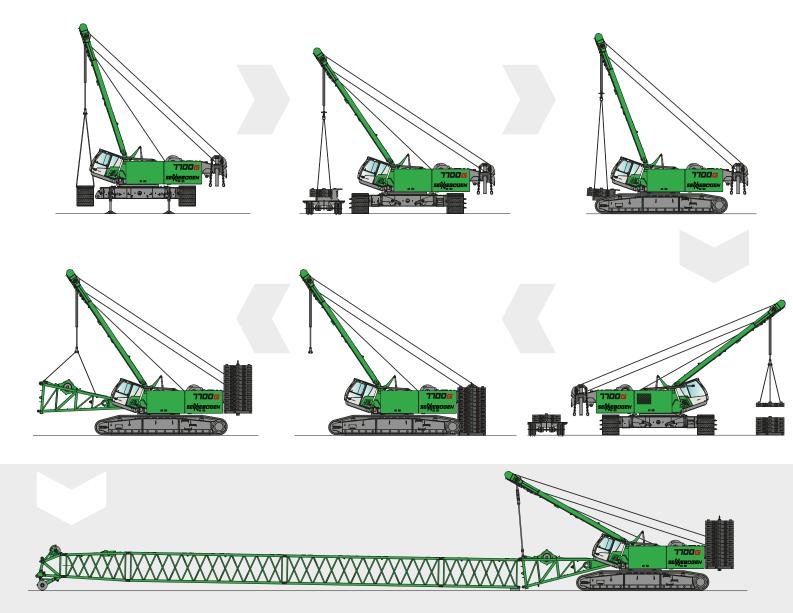

## **02** ASSEMBLE WITHOUT ADDITIONAL EQUIPMENT AND WITH LESS PERSONNEL

#### TIME AND COST EFFICIENT

Assembled on site in just a few steps, thanks to the innovative self-assembly system without the need for additional equipment.