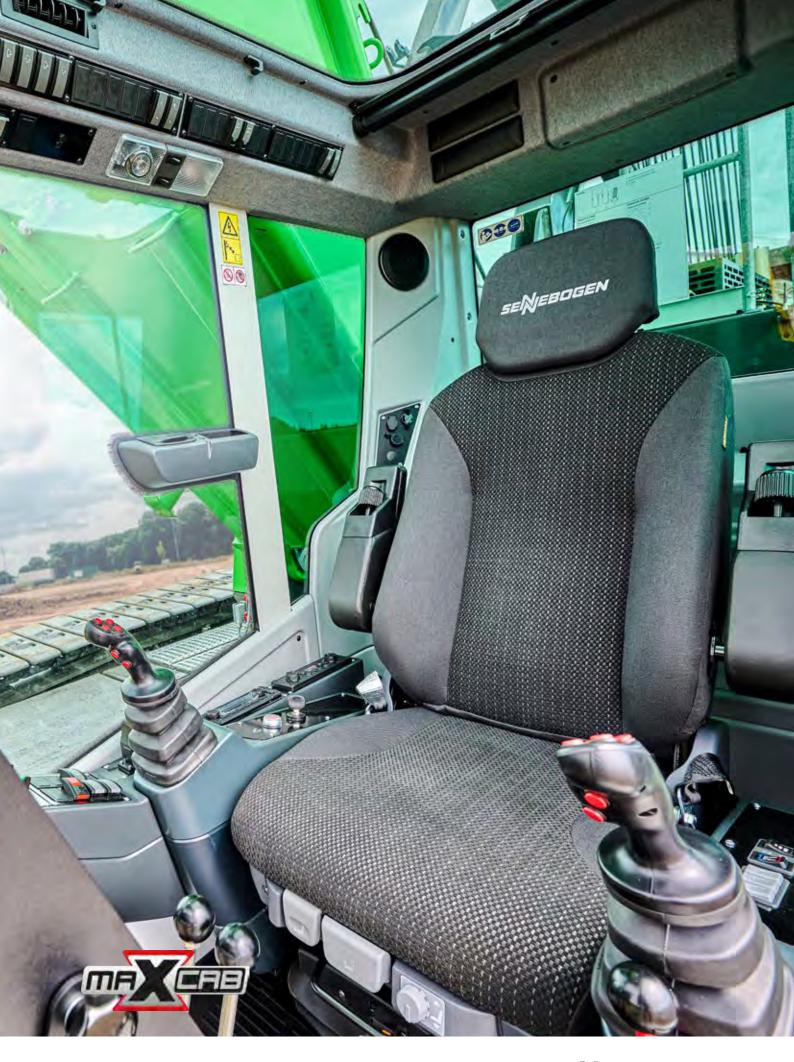

## **07** BETTER SAFETY. MAXIMUM COMFORT.

#### Everything in view

Excellent all-round and upward view thanks to large window panes, optionally with FOPS guard and bullet proof glass. The optionally available cab tilt of up to 20° enables direct eye contact with the load.

#### Intuitive controls

The intuitive **SENCON** control system shows all relevant information and possibilities for action and thus actively supports you in your work with the machine.

#### For your health

The back-friendly comfort seat, adjustable armrests, joysticks that sit comfortably in the hand, and the optimally arranged controls make daily work as easy as possible.

#### Pleasant indoor climate

The automatic heating/air conditioning with optimum air flow guarantees a pleasant indoor climate all year round. Noise reduction through sound-absorbing materials and design solutions.