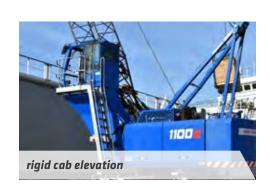

#### **IDEAL OVERVIEW AND SAFETY**

- The robust Star-Lifter undercarriage gives the crane a secure footing
- 🖊 Can travel under load
- Everything in view cab can optionally be tilted and/or elevated