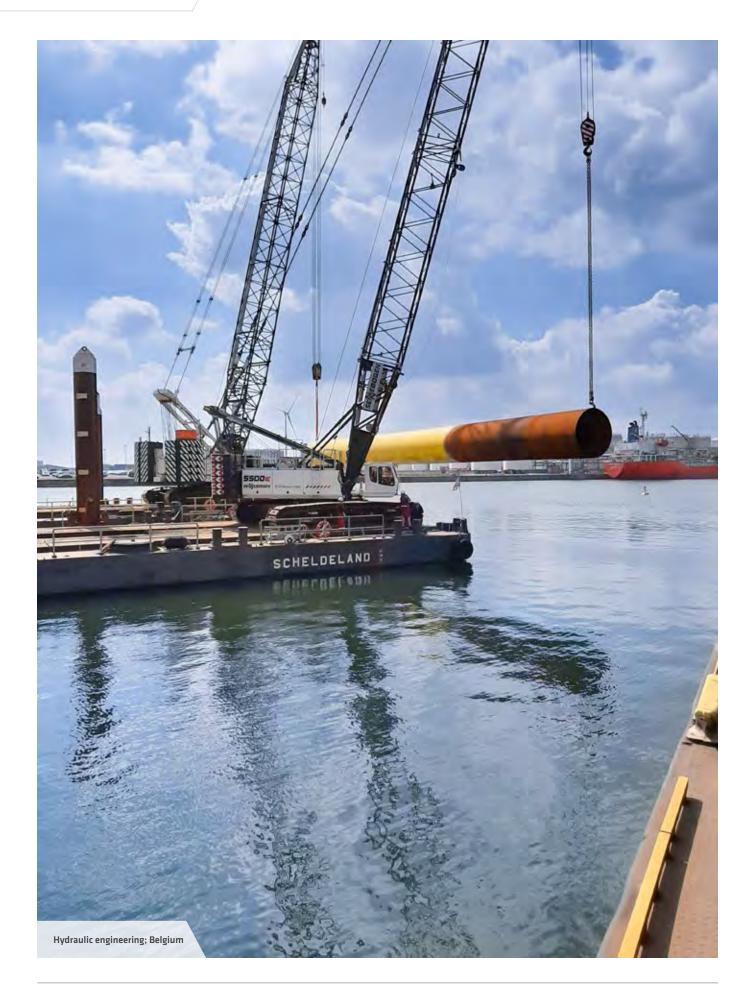

## **BRIDGE CONSTRUCTION**

Precise lifting of the heaviest loadsTraveling with loads of up to 100 %

Our cranes offer the perfect combination of power and mobility for complex projects in new or replacement bridge construction. They move safely under load, carry out fast and effective lifting operations and offer outstanding stability thanks to wide-gauge undercarriages – qualities that impress in any infrastructure project.