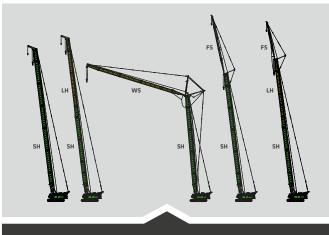

Reliable and practical technology

Stay independent and easily repair your machine yourself

A central electrical distribution board and electronic modules simplify maintenance

14 SENEBOGEN

SH: heavy main boom LH: light main boom WS: luffing jib FS: fixed fly jib