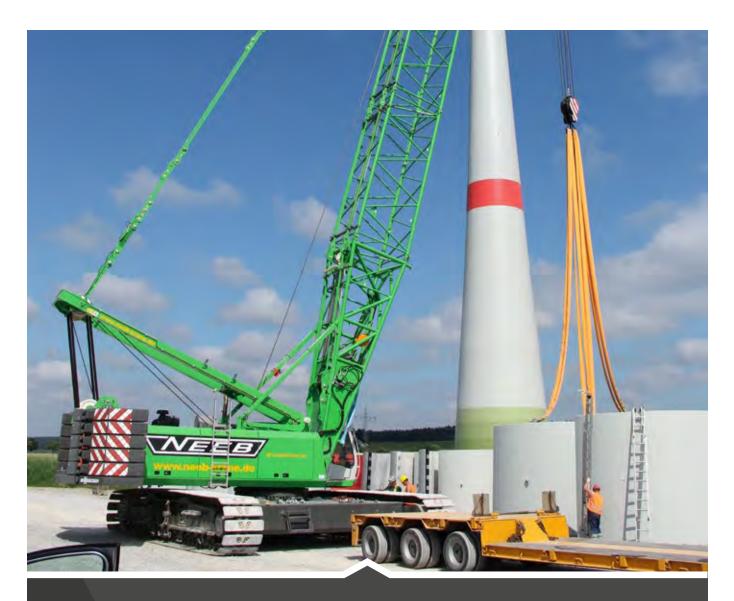

## WIND POWER

## Service craneMaintenance work

The construction of wind farms is logistically challenging and requires auxiliary cranes that are extremely mobile and have a high load capacity. Our cranes impress with their ease of transportation and in Pick and Carry applications, where they can move whilst carrying up to 100% of the maximum load capacity.