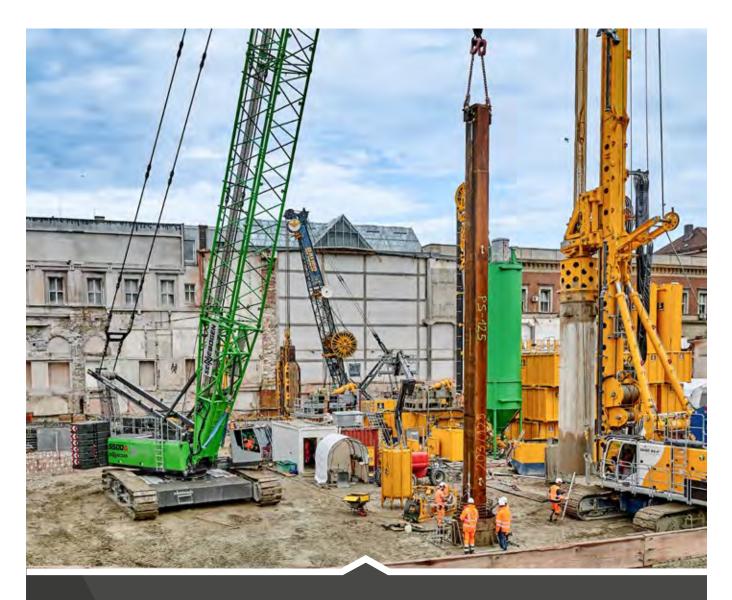

## STANDARD AND SPECIALIZED CIVIL ENGINEERING

## Sheet pile installation and dismantlingDrilling and leader operations

SENNEBOGEN cranes are the be-all and end-all when it comes to specialized civil engineering. They are optimized for cost-effective transport and can be configured to customer specifications, tailored to the respective attachment in collaboration with the attachment manufacturers. The powerful hydraulics, and largescale pipes and valves ensure the best efficiency.