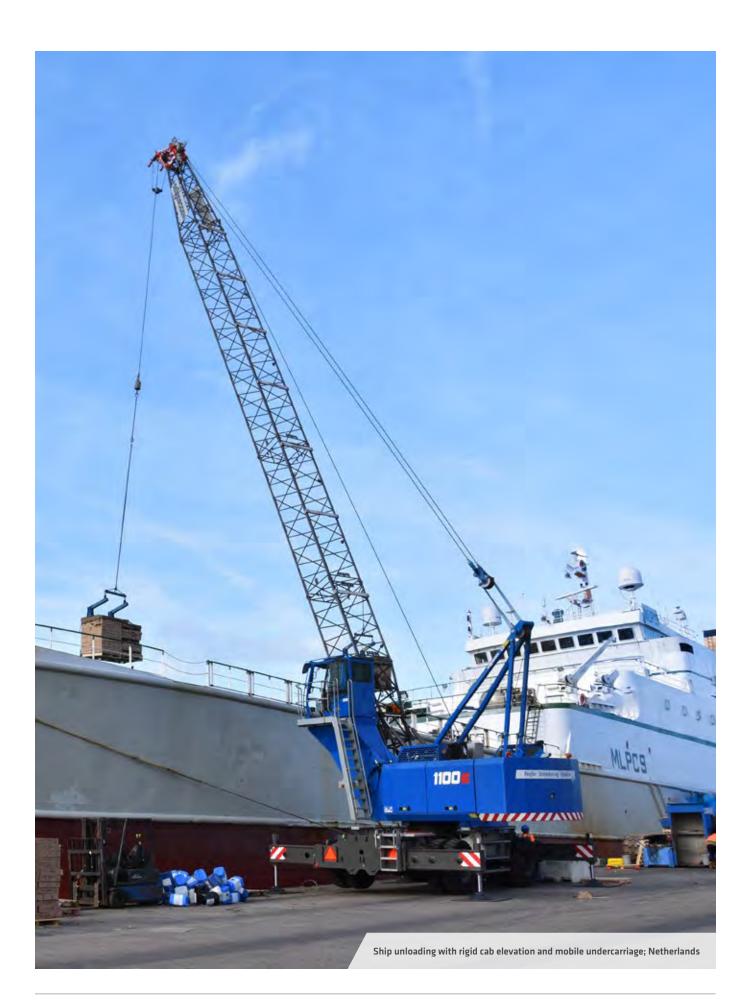

## **OFFSHORE & PORTS**

On board assembly and loading work
 Port logistics, ship loading and unloading
 Special applications

Offshore and port cranes are exposed to the harshest of environments. Our cranes are specifically tailored for offshore use and meet stricter safety regulations: offshore load charts in the LMI specially adapted to the ship, seawater-resistant paint and the attachment of additional ballast ensure, among other things, that operations on deck are safe and reliable.