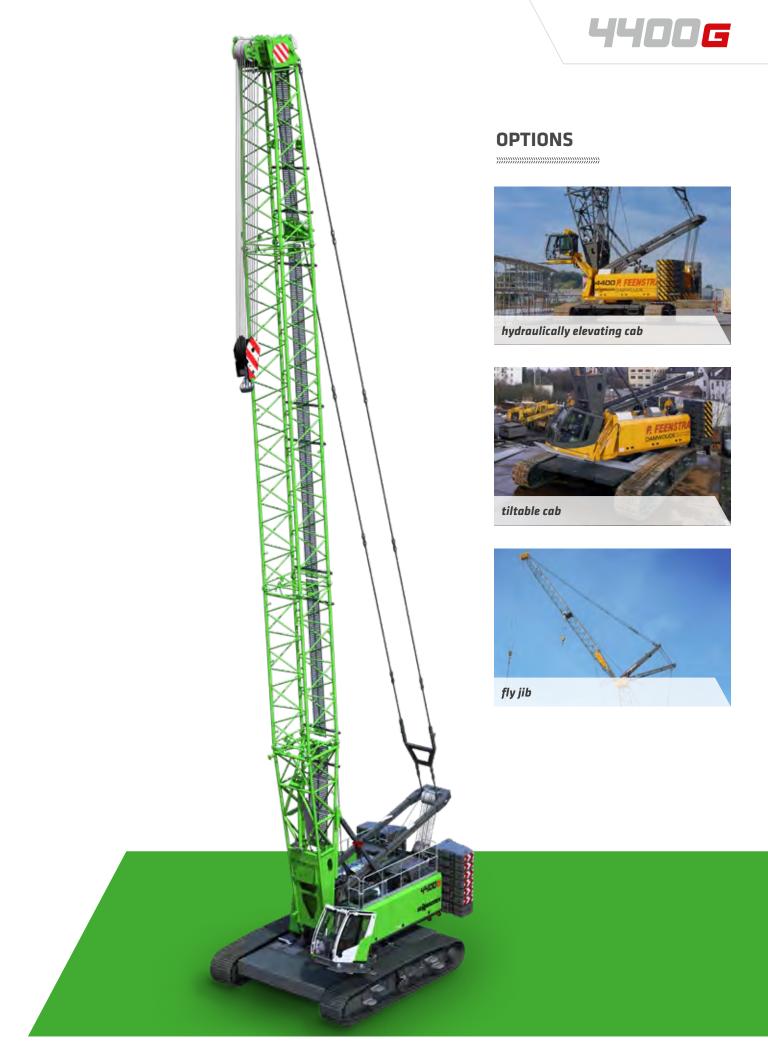

# 300 t CRAWLER CRANE

300 t load capacity

321 kW diesel engine

154 m hook height

**BENEFITS** 

200 kN winch

### **EASY TO TRANSPORT**

- Telescopic Star-Lifter undercarriage 3 m transport width
- All components optimized for container transport
- Self-assembly system

# OUTSTANDING STABILITY IN AN INCLINED POSITION

- Øperates on inclines of up to 4°
- 🖊 Extremely robust boom design
- 🗸 Stabilizer width 8.3 m

# INDIVIDUAL PROJECT PLANNING IN LINE WITH CUSTOMER REQUIREMENTS

- For demanding offshore applications
- Use with a leader attachment for civil engineering work

### **OPTIONS**