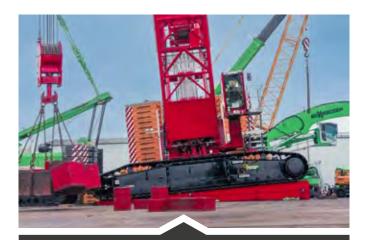

# 300 t CRAWLER CRANE

300 t load capacity

321 kW diesel engine

154 m hook height

**BENEFITS** 

200 kN winch

### **EASY TO TRANSPORT**

- Telescopic Star-Lifter undercarriage 3 m transport width
- All components optimized for container transport
- Self-assembly system

# OUTSTANDING STABILITY IN AN INCLINED POSITION

- Øperates on inclines of up to 4°
- 🖊 Extremely robust boom design
- 🗸 Stabilizer width 8.3 m

# INDIVIDUAL PROJECT PLANNING IN LINE WITH CUSTOMER REQUIREMENTS

- For demanding offshore applications
- Use with a leader attachment for civil engineering work