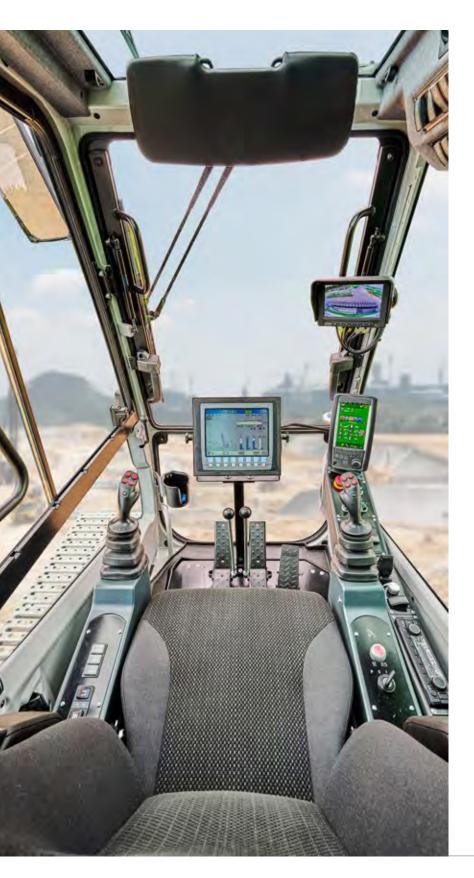

#### Everything in view

Excellent all-round and upward view thanks to large window panes, optionally with FOPS guard and bullet proof glass. The optionally available cab tilt of up to 20° enables direct eye contact with the load.

#### Intuitive controls

The intuitive **SENCON** control system shows all relevant information and possibilities for action and thus actively supports you in your work with the machine.

#### For your health

The back-friendly comfort seat, adjustable armrests, joysticks that sit comfortably in the hand, and the optimally arranged controls make daily work as easy as possible.