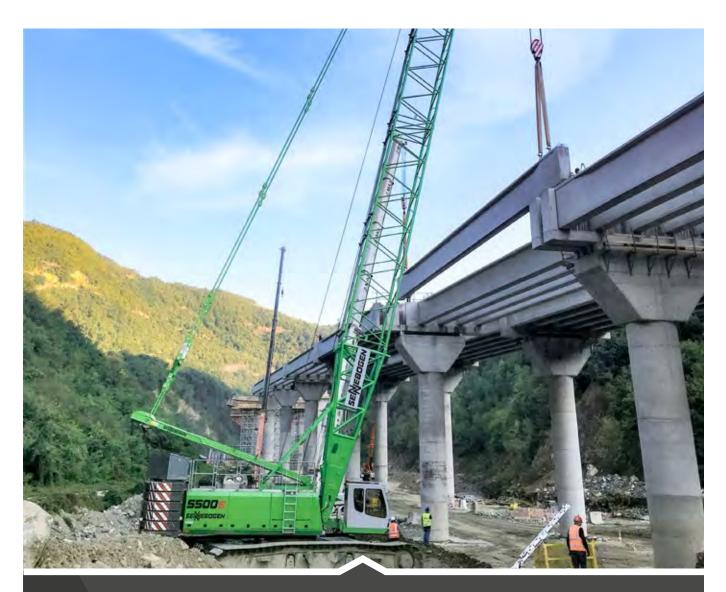

## **BRIDGE CONSTRUCTION**

Precise lifting of the heaviest loadsTraveling with loads of up to 100 %

Our cranes offer the perfect combination of power and mobility for complex projects in new or replacement bridge construction. They move safely under load, carry out fast and effective lifting operations and offer outstanding stability thanks to wide-gauge undercarriages – qualities that impress in any infrastructure project.