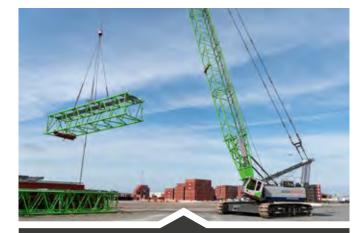

## **BRIDGE CONSTRUCTION**

Precise lifting of the heaviest loadsTraveling with loads of up to 100 %

Our cranes offer the perfect combination of power and mobility for complex projects in new or replacement bridge construction. They move safely under load, carry out fast and effective lifting operations and offer outstanding stability thanks to wide-gauge undercarriages – qualities that impress in any infrastructure project.

## ASSEMBLY WORK

- Working on narrow construction sites and excavations
- Pick and Carry tasks
- Precise positioning of components

The demands placed on the cranes that move the components are just as varied as the construction applications. Our cranes move across challenging ground conditions without the need for disassembly. Thanks to Pick and Carry, components can be unloaded from the transport frame and assembled on the structure in one movement.