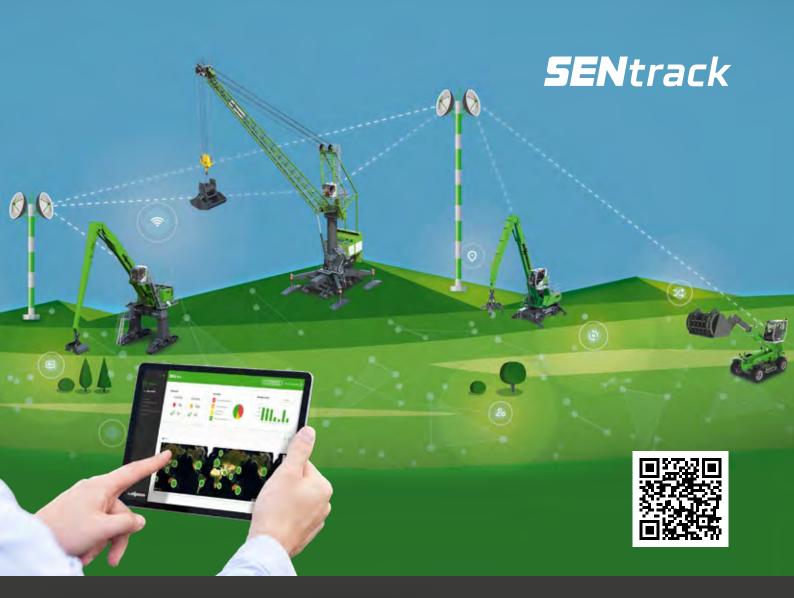

# FLEET MANAGEMENT FOR PROFESSIONALS

### 🖊 1. REDUCE SERVICE COSTS

Monitor the machine and its main operating parameters (temperatures, consumption). If key figures deviate significantly from the target value, the user is informed immediately.

### 2. REDUCE CONSUMPTION

Easily identify and optimize idle times or change set parameters when machines are underloaded to reduce consumption.

## 📕 3. IMPROVE PRODUCTIVITY

With just a few clicks, you can identify and optimize machine capacity, analyze routes and thus make your processes more profitable.

## 4. SAFEGUARD YOUR INVESTMENT

Alarm messages inform you about critical machine conditions. In the event of irregular movements, the machine can also easily be deactivated remotely.

www.sennebogen.com/sentrack