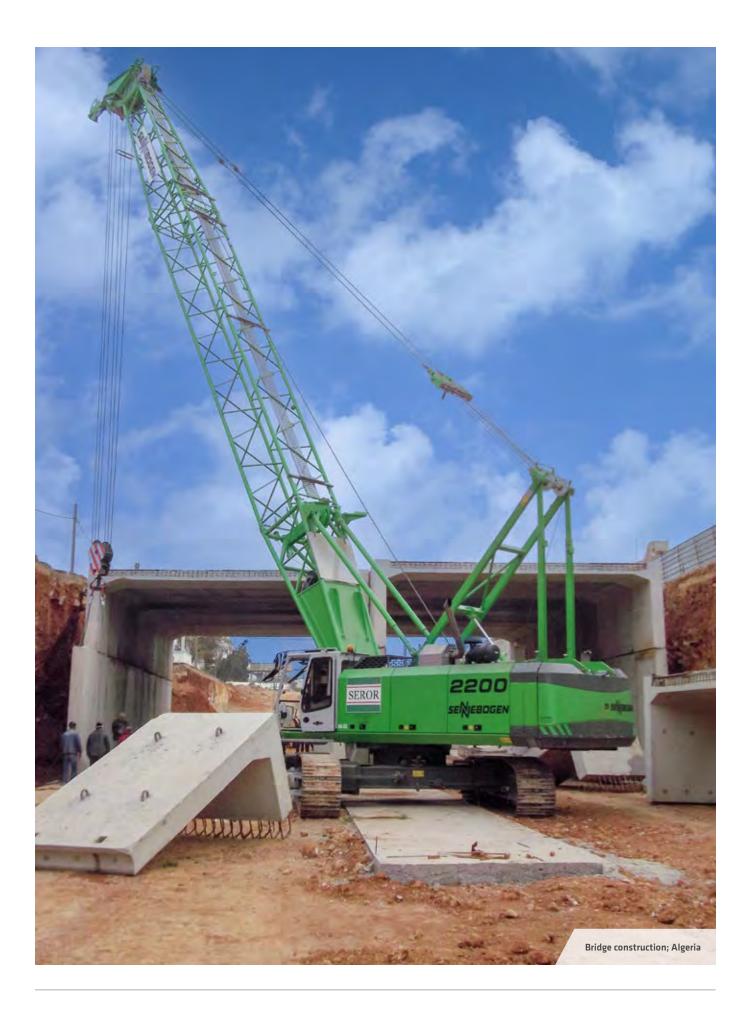

## **BRIDGE CONSTRUCTION**

Precise lifting of the heaviest loadsTraveling with loads of up to 100 %

Our cranes offer the perfect combination of power and mobility for complex projects in new or replacement bridge construction. They move safely under load, carry out fast and effective lifting operations and offer outstanding stability thanks to wide-gauge undercarriages – qualities that impress in any infrastructure project.