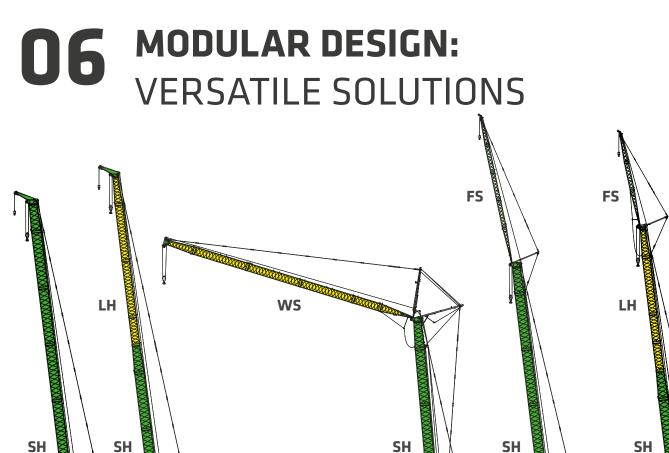

Reliable and practical technology

Stay independent and easily repair your machine yourself

A central electrical distribution board and electronic modules simplify maintenance

14 SENEBOGEN

SH: heavy main boom LH: light main boom WS: luffing jib FS: fixed fly jib

## **SPECIAL REQUIREMENTS?** WE HAVE THE SOLUTION.

With the tried-and-tested SENNEBOGEN modular system, we create the machine that suits you best – perfectly tailored to your application.