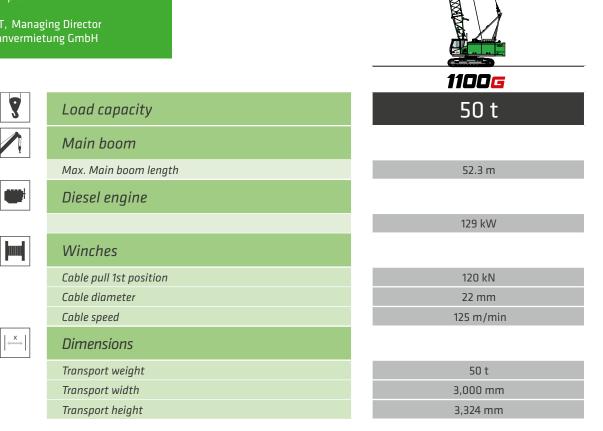

# 50 t CRAVLER CRANE

50 t load capacity

129 kW diesel engine

51 m hook height

120 kN winch

#### EASY TO TRANSPORT

- Base machine has 3 m transport width,
  30 t transport weight
- Quick set-up thanks to self-assembly system

#### EFFICIENT PARTNER

- Compact dimensions
- Pick & Carry capability
- Powerful: high load capacities and winch traction

#### MAXIMUM SAFETY

- Safe use with up to 100% load capacity, even in Pick & Carry mode
- Sensitive controls
- Øperates on inclines of up to 4°