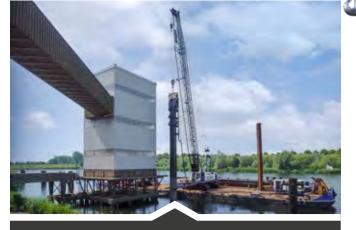

## **BRIDGE CONSTRUCTION**

Precise lifting of the heaviest loadsTraveling with loads of up to 100 %

Our cranes offer the perfect combination of power and mobility for complex projects in new or replacement bridge construction. They move safely under load, carry out fast and effective lifting operations and offer outstanding stability thanks to wide-gauge undercarriages – qualities that impress in any infrastructure project.