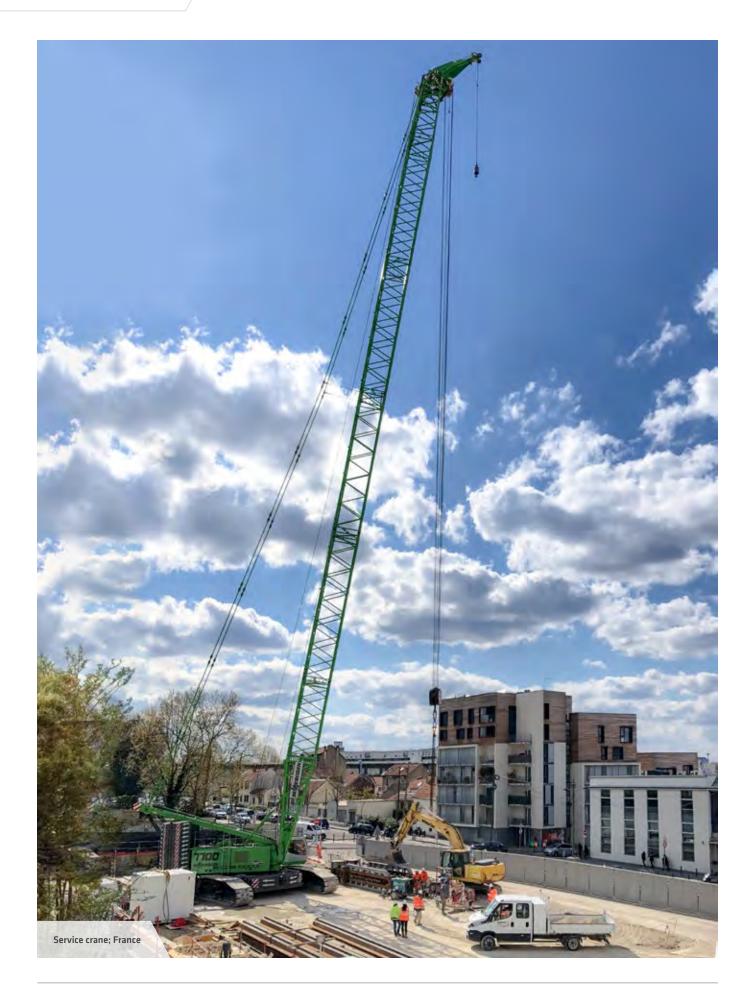

## Service craneMaintenance work

The construction of wind farms is logistically challenging and requires auxiliary cranes that are extremely mobile and have a high load capacity. Our cranes impress with their ease of transportation and in Pick and Carry applications, where they can move whilst carrying up to 100% of the maximum load capacity.