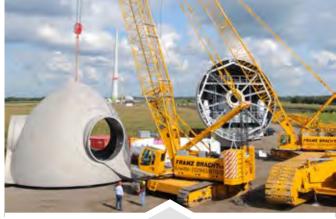

## WIND POWER

## Service craneMaintenance work

The construction of wind farms is logistically challenging and requires auxiliary cranes that are extremely mobile and have a high load capacity. Our cranes impress with their ease of transportation and in Pick and Carry applications, where they can move whilst carrying up to 100% of the maximum load capacity.