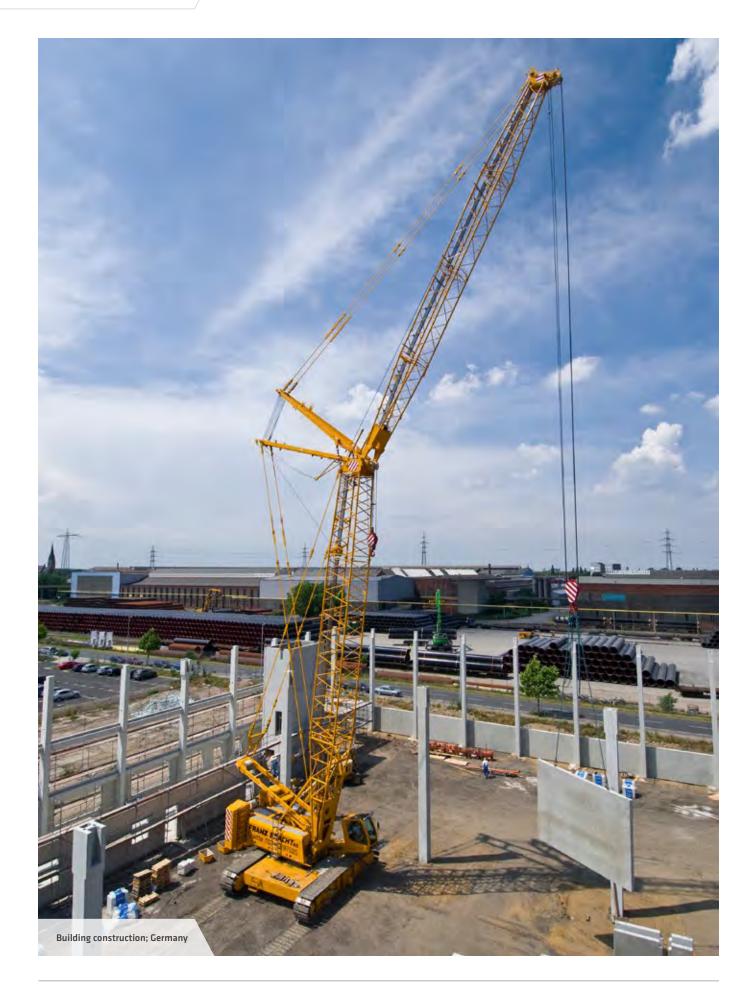

## ASSEMBLY WORK

- Working on narrow construction sites and excavations
- Pick and Carry tasks
- Precise positioning of components

The demands placed on the cranes that move the components are just as varied as the construction applications. Our cranes move across challenging ground conditions without the need for disassembly. Thanks to Pick and Carry, components can be unloaded from the transport frame and assembled on the structure in one movement.

## **BRIDGE CONSTRUCTION**

Precise lifting of the heaviest loadsTraveling with loads of up to 100 %

Our cranes offer the perfect combination of power and mobility for complex projects in new or replacement bridge construction. They move safely under load, carry out fast and effective lifting operations and offer outstanding stability thanks to wide-gauge undercarriages – qualities that impress in any infrastructure project.