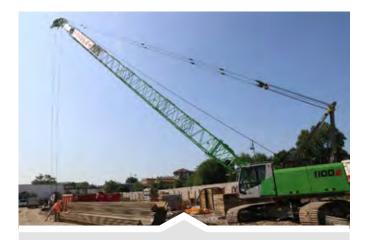

# 300 t CRAWLER CRANE

300 t load capacity

321 kW diesel engine

154 m hook height

**BENEFITS** 

200 kN winch

### **EASY TO TRANSPORT**

- Telescopic Star-Lifter undercarriage 3 m transport width
- All components optimized for container transport
- Self-assembly system

# OUTSTANDING STABILITY IN AN INCLINED POSITION

- Øperates on inclines of up to 4°
- 🖊 Extremely robust boom design
- 🗸 Stabilizer width 8.3 m

# INDIVIDUAL PROJECT PLANNING IN LINE WITH CUSTOMER REQUIREMENTS

- For demanding offshore applications
- Use with a leader attachment for civil engineering work