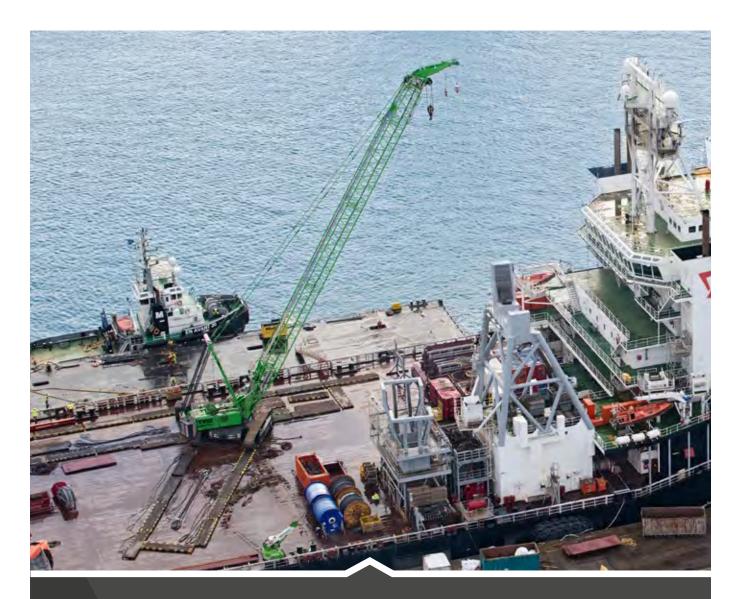

## **OFFSHORE & PORTS**

On board assembly and loading work
 Port logistics, ship loading and unloading
 Special applications

Offshore and port cranes are exposed to the harshest of environments. Our cranes are specifically tailored for offshore use and meet stricter safety regulations: offshore load charts in the LMI specially adapted to the ship, seawater-resistant paint and the attachment of additional ballast ensure, among other things, that operations on deck are safe and reliable.