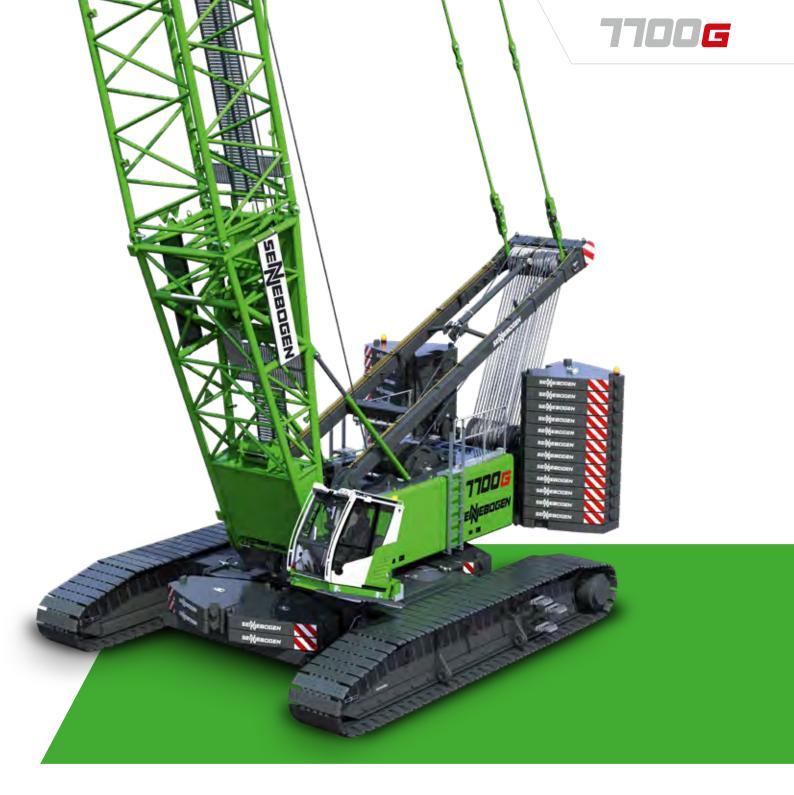

# 300 t CRAWLER CRANE

300 t load capacity

321 kW diesel engine

154 m hook height

**BENEFITS** 

200 kN winch

### **EASY TO TRANSPORT**

- Telescopic Star-Lifter undercarriage 3 m transport width
- All components optimized for container transport
- Self-assembly system

# OUTSTANDING STABILITY IN AN INCLINED POSITION

- Øperates on inclines of up to 4°
- 🖊 Extremely robust boom design
- 🗸 Stabilizer width 8.3 m

# INDIVIDUAL PROJECT PLANNING IN LINE WITH CUSTOMER REQUIREMENTS

- For demanding offshore applications
- Use with a leader attachment for civil engineering work