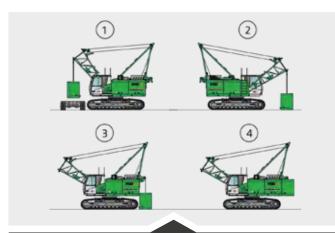

# **03** ROBUST: SAFE LIFTING ON INCLINES

Benefits

## **04** FLEXIBLE: MOVE LOADS HORIZONTALLY & VERTICALLY

#### MAXIMUM OFF-ROAD MOBILITY UNDER LOAD

- With the crawler tracks' large contact area
- Low ground pressure with high stability
- Powerful chassis moves the crane safely and reliably across the toughest terrain – even with a load on the hook