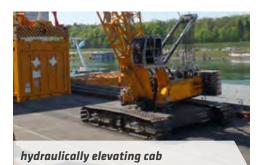

#### Everything in view

Excellent all-round and upward view thanks to large window panes, optionally with FOPS guard and bullet proof glass. The optionally available cab tilt of up to 20° enables direct eye contact with the load.