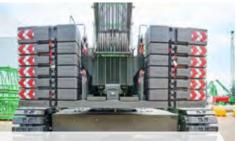

Compact

Low transport widths and weights guarantee cost-effective transport.

**Cost-efficient** 

All attachments and lattice mast segments are optimized for container transport.

Independent

Thanks to the self-loading and self-assembly systems.

#### EASY TO TRANSPORT

- Base machine has 3 m transport width,
  30 t transport weight
- Quick set-up thanks to self-assembly system