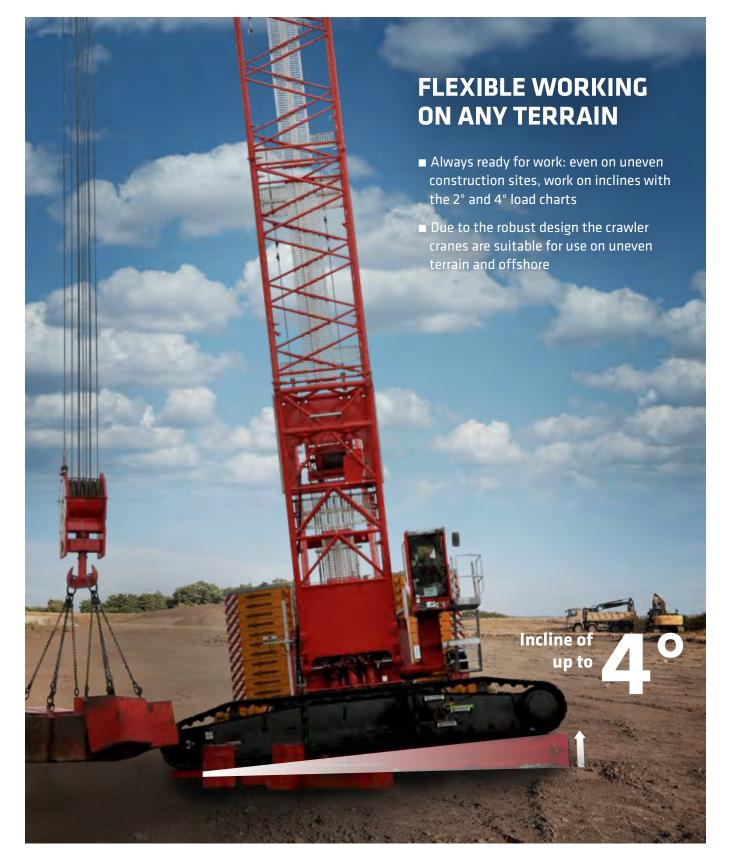

# **03** ROBUST: SAFE LIFTING ON INCLINES

Benefits

#### MAXIMUM OFF-ROAD MOBILITY UNDER LOAD

- With the crawler tracks' large contact area
- Low ground pressure with high stability
- Powerful chassis moves the crane safely and reliably across the toughest terrain – even with a load on the hook

#### MAXIMUM SAFETY

- Safe use with up to 100% load capacity, even in Pick & Carry mode
- Sensitive controls
- Øperates on inclines of up to 4°

# OUTSTANDING STABILITY IN AN INCLINED POSITION

- Øperates on inclines of up to 4°
- 🖊 Extremely robust boom design
- 🗸 Stabilizer width 8.3 m